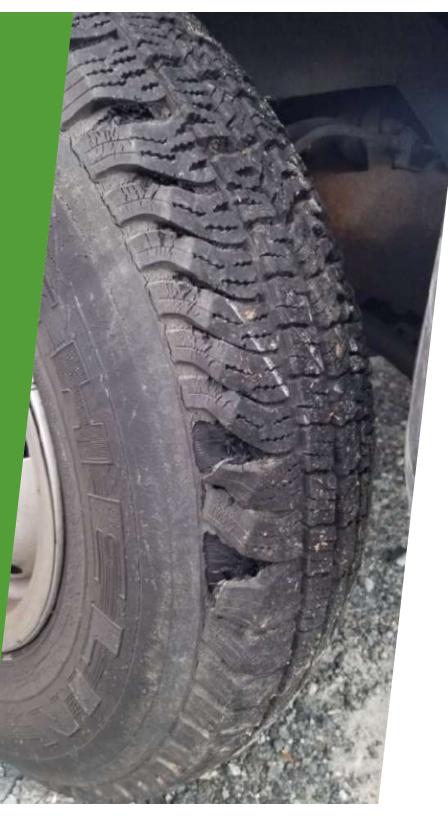

### BASIC SUPPLIES WHILE YOU'RE ON THE ROAD

- SPARE TIRES FOR TRUCK AND TRAILER
- ► JACK/TOOLS FOR TRUCK
- JIFFY JACK/TRAILER AID/TOOLS FOR TRAILER
- ► GOOD LUG WRENCH
- ► GENERAL TOOL KIT (PLIERS, SCREW DRIVER, WRENCHES)
- ▶ JUMPER CABLES OR PORTABLE JUMPER (HALO)
- ROAD SAFETY KIT
- DUCT TAPE
- ▶ W-D 40
- WEATHER RELATED ITEMS
- STEPLADDER
- ► HEADLAMP WITH FRESH BATTERIES
- EMERGENCY STUFF CLOSEST TO THE DOOR/EASY TO FIND