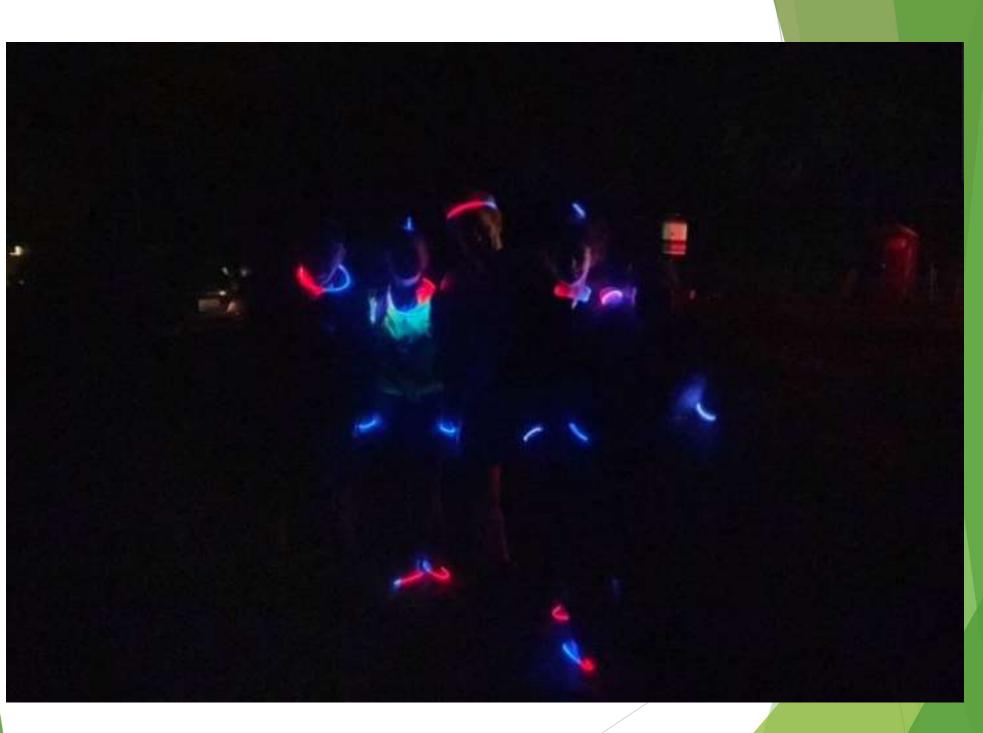

#### SPORTING EQUIPMENT NIGHT BAG

- ► HEADLAMPS
- ► GLOW STICKS
- ► DUCT TAPE
- ► ZIP TIES
- REFLECTIVE VESTS

### SPORTING EQUIPMENT FOR THE PEOPLE

- ► HELMET
- ► HALF CHAPS
- GLOVES HANG ON HELMET STRAP
- RIDING BOOTS
- ► GPS WATCH/CHARGER
- SUNGLASSES
- ► HEADLAMPS
- ► ANTI CHAFING
- ► GLOW STICKS