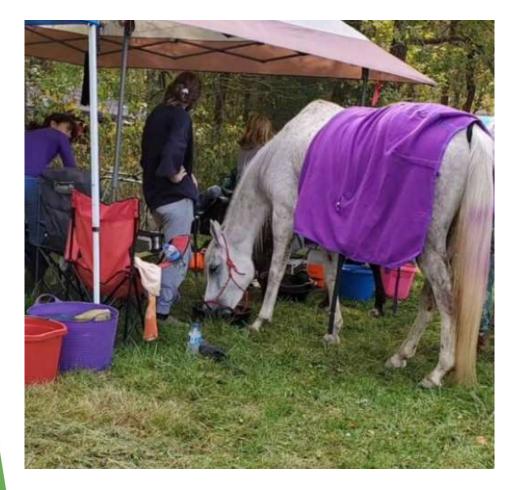

## HOME AWAY FROM HOME FOR THE HORSE

### WARDROBE FOR THE HORSE

- FLEECE COOLERS
- WATERPROOF BLANKET
- RAIN SHEET
- COTTON SHEET
- ► RUMP RUG
- FLY SHEET
- ► FLY MASK