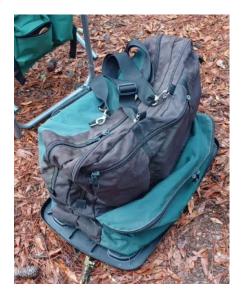

### HOW TO PACK LIKE A PRO

#### HOW TO FIT 10 POUNDS OF STUFF INTO A 5 POUND BAG

## NOTES ON PACKING

- START WITH A PLAN
- CLEAN OUT THE SPACE BEFORE YOU TRY TO PACK IT
- REDUCE ITEMS TO THEIR SMALLEST POSSIBLE SIZE
- ► GROUP LIKE ITEMS TOGETHER
- ► USE MULTIPURPOSE ITEMS
- PACKING WITH CARE WILL ALLOW FOR MORE ITEMS
- CONTAINERS THAT FIT TOGETHER MEAN LESS WASTED SPACE
- LABELS HELP TO IDENTIFY WHAT YOU ARE LOOKING FOR
- ► THERE IS NO "RIGHT WAY"