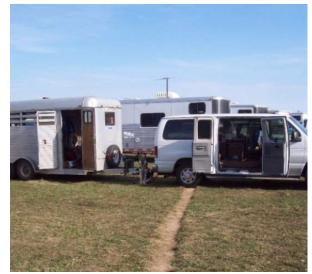

## HOME AWAY FROM HOME FOR THE HORSE

### HORSE CAMPING BASICS

- CONTAINMENT SYSTEM
- FORK/SHOVEL/ RAKE
- MUCK BUCKET
- BUCKETS FOR WATER/FOOD