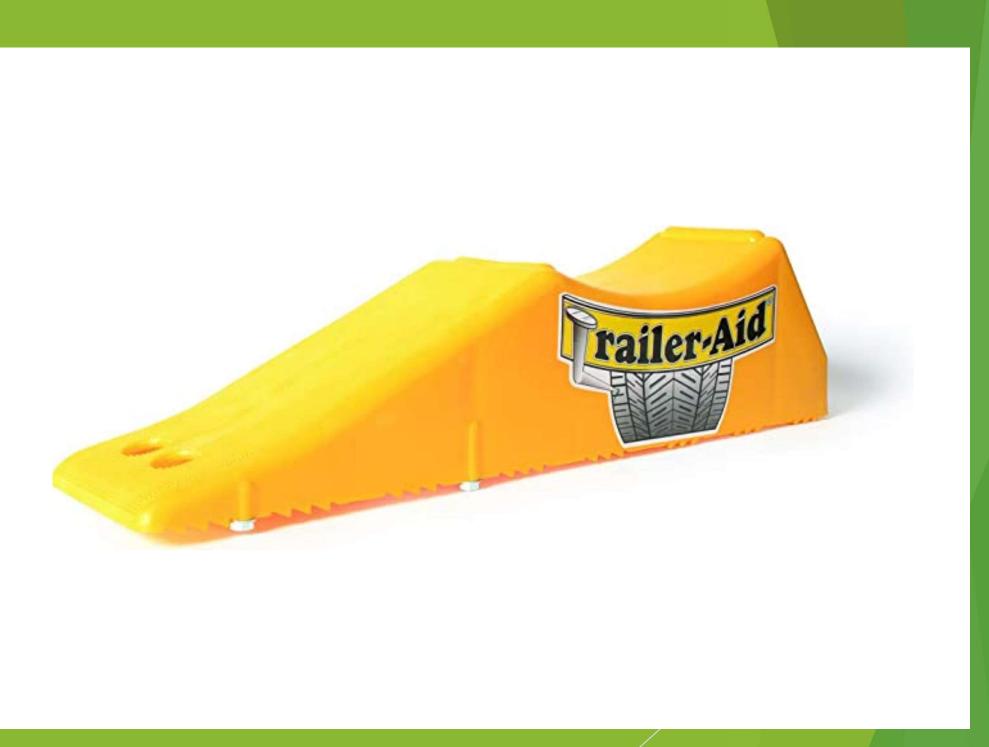

### BASIC SUPPLIES WHILE YOU'RE ON THE ROAD

- SPARE TIRES FOR TRUCK AND TRAILER
- ► JACK/TOOLS FOR TRUCK
- JIFFY JACK/TRAILER AID/TOOLS FOR TRAILER
- ► GOOD LUG WRENCH
- ► GENERAL TOOL KIT (PLIERS, SCREW DRIVER, WRENCHES)
- ▶ JUMPER CABLES OR PORTABLE JUMPER (HALO)
- ROAD SAFETY KIT
- DUCT TAPE
- ▶ W-D 40
- WEATHER RELATED ITEMS
- STEPLADDER
- ► HEADLAMP WITH FRESH BATTERIES
- EMERGENCY STUFF CLOSEST TO THE DOOR/EASY TO FIND