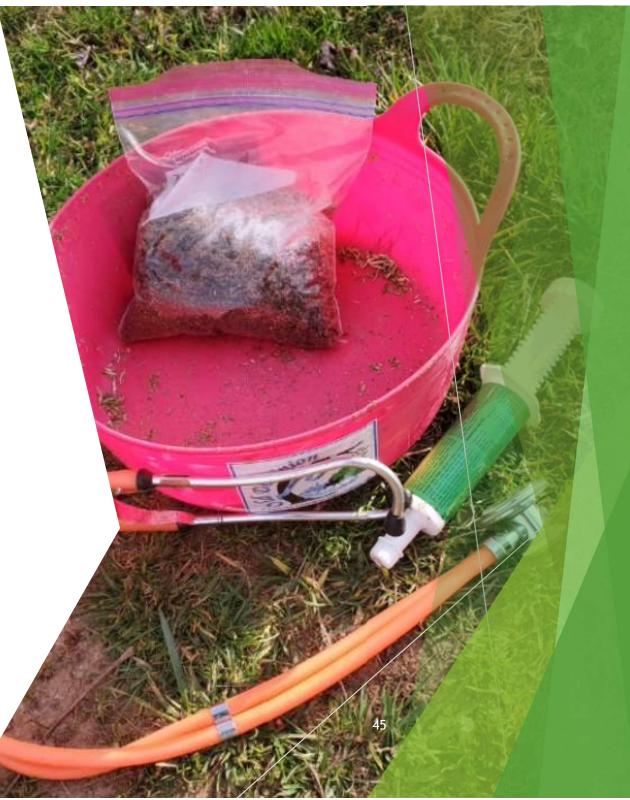

#### CREATURE COMFORTS

- CHAIR
- CART/WAGON
- ► POP UP
- ► SADDLE RACK
- SPRAYER SYSTEM
- INSECT REPELLENT
- ► GPS WATCH