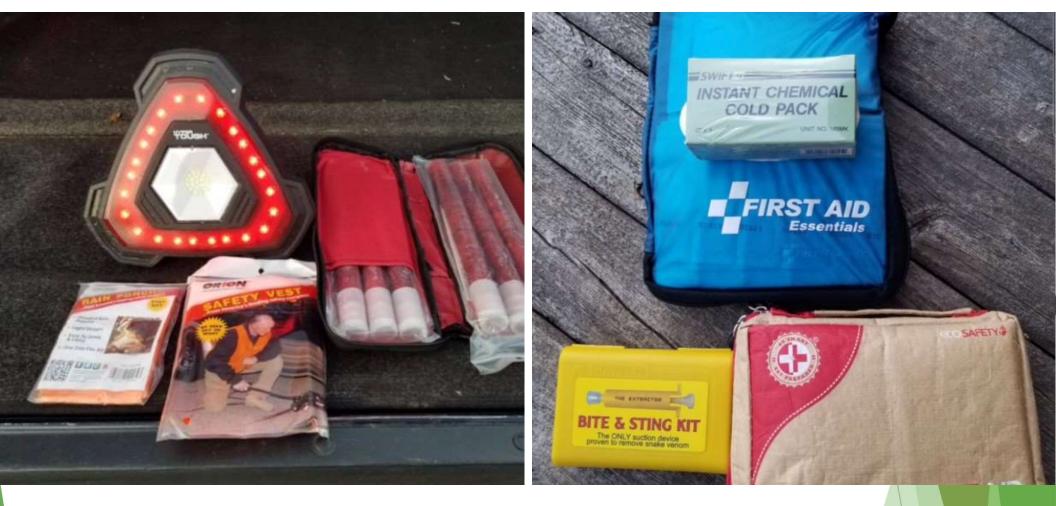

### BASIC SUPPLIES WHILE YOU'RE ON THE ROAD

- SPARE TIRES FOR TRUCK AND TRAILER
- ► JACK/TOOLS FOR TRUCK
- JIFFY JACK/TRAILER AID/TOOLS FOR TRAILER
- ► GOOD LUG WRENCH
- ► GENERAL TOOL KIT (PLIERS, SCREW DRIVER, WRENCHES)
- ▶ JUMPER CABLES OR PORTABLE JUMPER (HALO)
- ROAD SAFETY KIT
- DUCT TAPE
- ▶ W-D 40
- WEATHER RELATED ITEMS
- STEPLADDER
- ► HEADLAMP WITH FRESH BATTERIES
- EMERGENCY STUFF CLOSEST TO THE DOOR/EASY TO FIND

## **ROADSIDE EMERGENCY SUPPLIES**